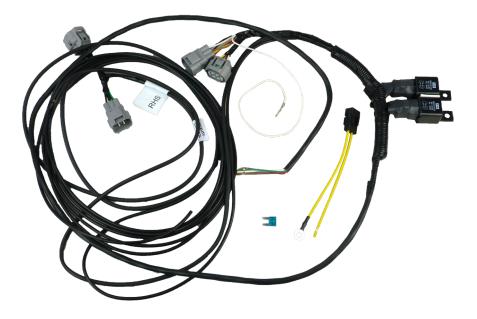

#### CAB CHASSIS

- 1. Unplug the 6 way connector behind the RHS tail light.
- 2. Find the plugs on the harness marked RHS and connect into plugs on car from step 1.
- 3. Follow the same process for the LHS with the remaining two grey plugs.
- 4. Using cable ties secure the wiring harness to meet the required length.
- 5. Secure relays in a way the moisture will run out.
- 6. Run the Power Wire along the chassis to the battery. Secure Wire with cable ties (not supplied) along the way to prevent Wire being cut or ripped.
- 7. Attach Power wire to the fuse holder supplied.
- 8. Attach fuse holder to positive terminal on the battery.
- 9. Fit the required socket to the wiring harness and mount the plug to desired position.
- 10. Insert fuse into fuse holder.
- 11. Test towbar wiring with a trailer testing box.

#### UTE

- 1. Remove RHS tail lights.
  - Lower rear tailgate
  - Undo x2 10mm head bolts from side of light
  - Carefully remove light
- 2. Unplug the 6 way connector behind the RHS tail light.
- 3. Find the plugs on the harness marked RHS and connect into plugs on car from step 2.
- 4. Follow the same process for the LHS with the remaining two grey plugs.
- 5. Using cable ties secure the wiring harness to meet the required length.
- 6. Secure relays in a way the moisture will run out.
- 7. Refit both taillights following step 1 in reverse.
- 8. Run the Power Wire along the chassis to the battery. Secure Wire with cable ties (not supplied) along the way to prevent Wire being cut or ripped.
- 9. Attach Power wire to the fuse holder supplied.
- 10. Attach fuse holder to positive terminal on the battery.
- 11. Fit the required socket to the wiring harness and mount the plug to desired position.
- 12. Insert fuse into fuse holder.
- 13. Test towbar wiring with a trailer testing box.